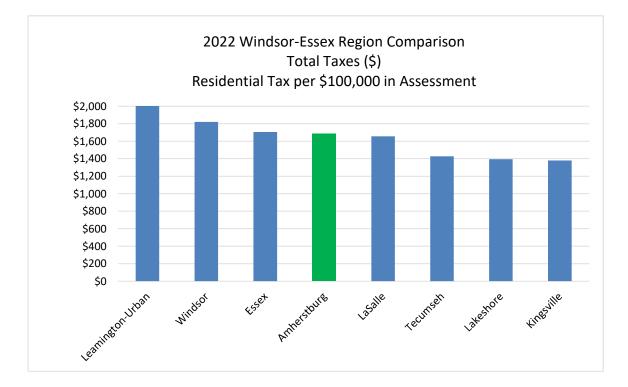

## 2022 Property Taxes

Following is a comparison of property taxes charged by various municipalities in the Windsor Essex region: