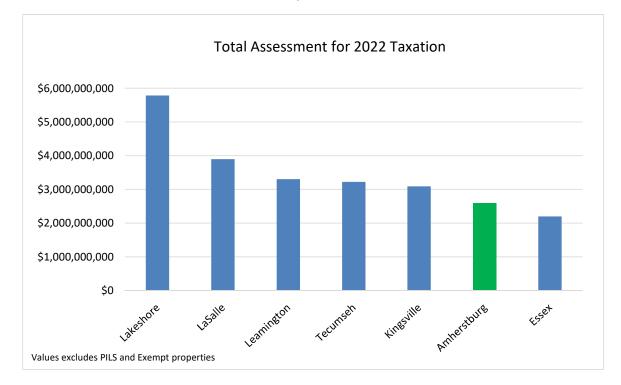

## 2022 Total Assessment

Assessment from 2022 Assessment Totals Report

Summary of Revenues

2023 Budget Year ending December 31, 2023

| Year ending December 31, 2023              |                |                | 2022               |                | 2022 vs 2023                   |
|--------------------------------------------|----------------|----------------|--------------------|----------------|--------------------------------|
|                                            | 2021<br>Budget | 2022<br>Budget | Nov YTD<br>Actuals | 2023<br>Budget | Budget Variance<br>Fav/(Unfav) |
| Department                                 |                |                |                    |                |                                |
| Budget Centre                              |                |                |                    |                |                                |
| Office of the Chief Administrative Officer |                |                |                    |                |                                |
| Police                                     | -              | 75,000         | 99,628             | 75,000         | -                              |
| Legislative Services                       |                |                |                    |                |                                |
| Clerk's Office                             | 17,000         | 22,000         | 33,718             | 22,000         | -                              |
| Licensing & Enforcement                    | 68,100         | 71,600         | 81,049             | 83,600         | 12,000                         |
| Corporate Services                         |                |                |                    |                |                                |
| Financial Services                         | 41,000         | 48,000         | 44,620             | 48,000         | -                              |
| Non-Departmental                           | 5,177,887      | 8,584,153      | 9,427,734          | 8,426,712      | (157,441)                      |
| Fire                                       | 46,000         | 45,000         | 66,662             | 55,000         | 10,000                         |
| Parks, Facilities, Recreation & Culture    |                |                |                    |                |                                |
| Facilities                                 | 359,763        | 342,779        | 235,934            | 342,779        | -                              |
| Libro Centre                               | 501,021        | 673,621        | 294,143            | 768,313        | 94,692                         |
| Parks                                      | -              | 5,500          | 2,970              | 5,500          | -                              |
| Recreation Services                        | 200,700        | 181,000        | 152,979            | 202,000        | 21,000                         |
| Tourism & Culture                          | 75,000         | 105,000        | 137,511            | 90,000         | (15,000)                       |
| Development Services                       |                |                |                    |                |                                |
| Building                                   | 538,360        | 857,400        | 1,391,287          | 965,100        | 107,700                        |
| Planning                                   | 79,725         | 107,560        | 138,188            | 275,966        | 168,406                        |
| Infrastructure Services                    |                |                |                    |                |                                |
| Drainage                                   | 1,468,720      | 1,961,720      | 115,281            | 2,463,720      | 502,000                        |
| Public Works                               | 672,200        | 774,000        | 784,418            | 834,000        | 60,000                         |
| Total Non-Taxation Revenues                | 9,245,476      | 13,854,333     | 13,006,122         | 14,657,690     | 803,357                        |
| Capital Special Levy                       | 1,302,664      | 1,336,489      | -                  | 1,370,849      | 34,359                         |
| TAXES LEVIED                               | 24,557,765     | 25,492,485     | -                  | 26,974,125     | 1,481,640                      |
| TOTAL TAX LEVY                             | 25,860,429     | 26,828,974     | -                  | 28,344,973     | 1,515,999                      |
| TOTAL TAX REVENUE                          | 35,105,905     | 40,683,307     | 13,006,122         | 43,002,663     | 2,319,356                      |
| TOTAL WATER REVENUE                        | 5,236,633      | 5,913,137      | 5,743,644          | 6,202,497      | 289,360                        |
| TOTAL WASTEWATER REVENUE                   | 6,682,347      | 7,354,247      | 7,068,020          | 7,093,959      | (260,289)                      |
| TOTAL TOWN REVENUE                         | 47,024,885     | 53,950,691     | 25,817,786         | 56,299,119     | 2,348,427                      |
|                                            |                | <u> </u>       | <u> </u>           |                | <u> </u>                       |