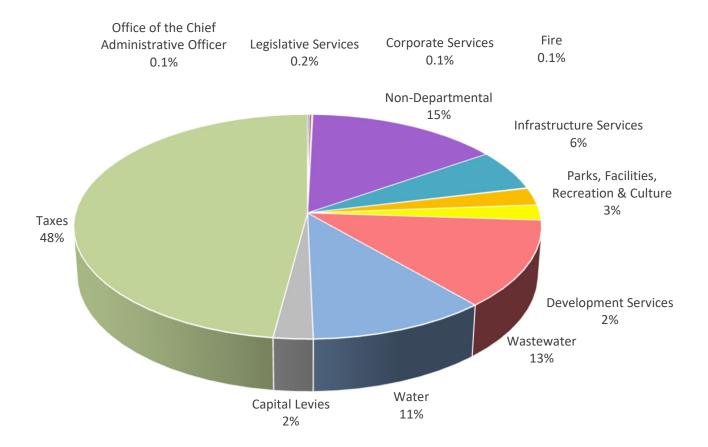

## 2023 Operational Revenues

Following is a breakdown of the \$56,299,119 total operating revenue in the Budget for taxation, water rate and wastewater rate funded budget centres in 2022: