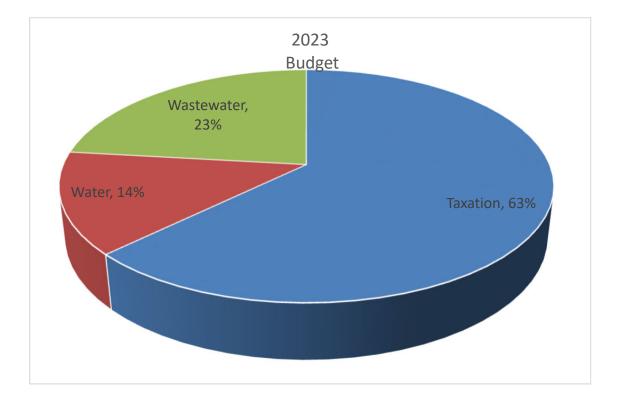

## 2023 Operational Revenues

Following is a breakdown of the \$56,299,119 total operating revenue in the Budget for taxation, water rate and wastewater rate funded budget centres in 2022:

## 2023 Operational Expenses

Following is a breakdown of the \$56,299,119 total operating expenses in the Budget for taxation, water rate and wastewater rate funded budget centres in 2022: