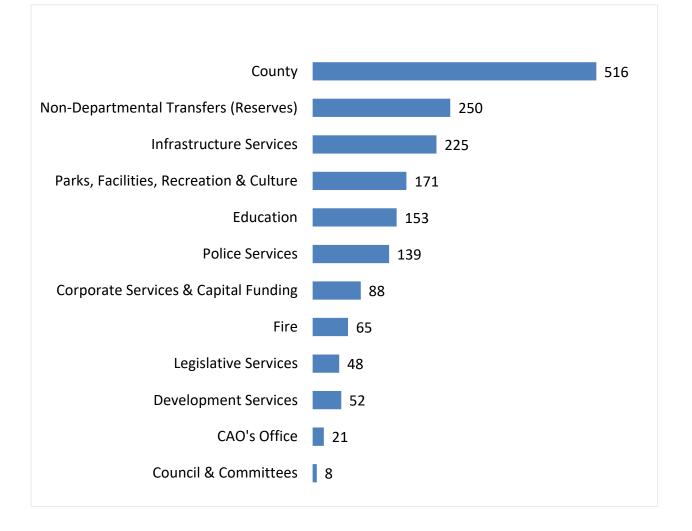

# 2023 Property Taxes

Following is a breakdown of the services funded by property taxes in 2023: