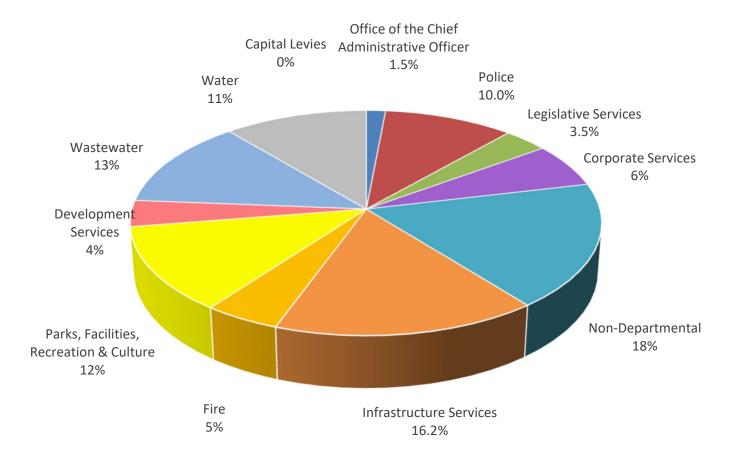

## 2023 Operational Expenses

Following is a breakdown of the \$56,299,119 total operating expenses in the Budget for taxation, water rate and wastewater rate funded budget centres in 2022: